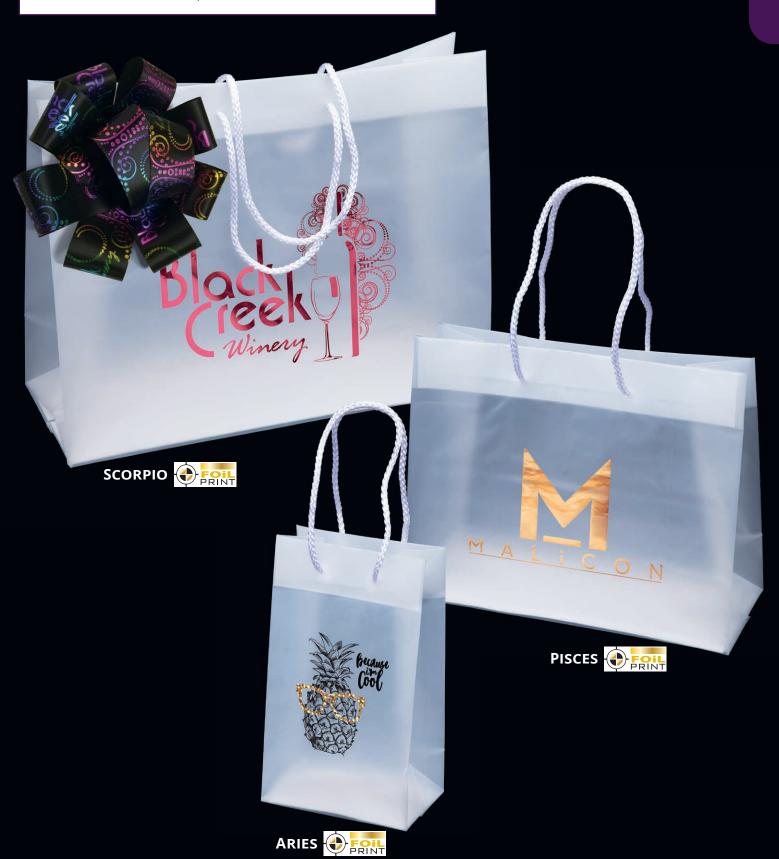

#### ARIES

**Size:** 5W x 3 x 8H

13"-long macramé handles. 3.0 mil.

| Imprint | Item #  | 150  | 250  | 500  | 1000 | 3000   |
|---------|---------|------|------|------|------|--------|
| PRINT   | 36HDE58 | 2.22 | 1.74 | 1.66 | 1.60 | 1.46 A |

### **PISCES**

**Size:** 10W x 4 x 8H

16"-long macramé handles. 3.5 mil.

| Imprint | ltem #   | 150  | 250  | 500  | 1000 | 3000   |
|---------|----------|------|------|------|------|--------|
| FOIL    | 36HDE108 | 2.36 | 1.88 | 1.80 | 1.74 | 1.60 A |

### **SCORPIO**

**Size:** 13W x 5 x 10H

16"-long macramé handles. 4.0 mil.

| Imprint | Item #    | 150  | 250  | 500  | 1000 | 3000   |
|---------|-----------|------|------|------|------|--------|
| FOIL    | 36HDE1310 | 2.50 | 2.02 | 1.94 | 1.88 | 1.74 A |